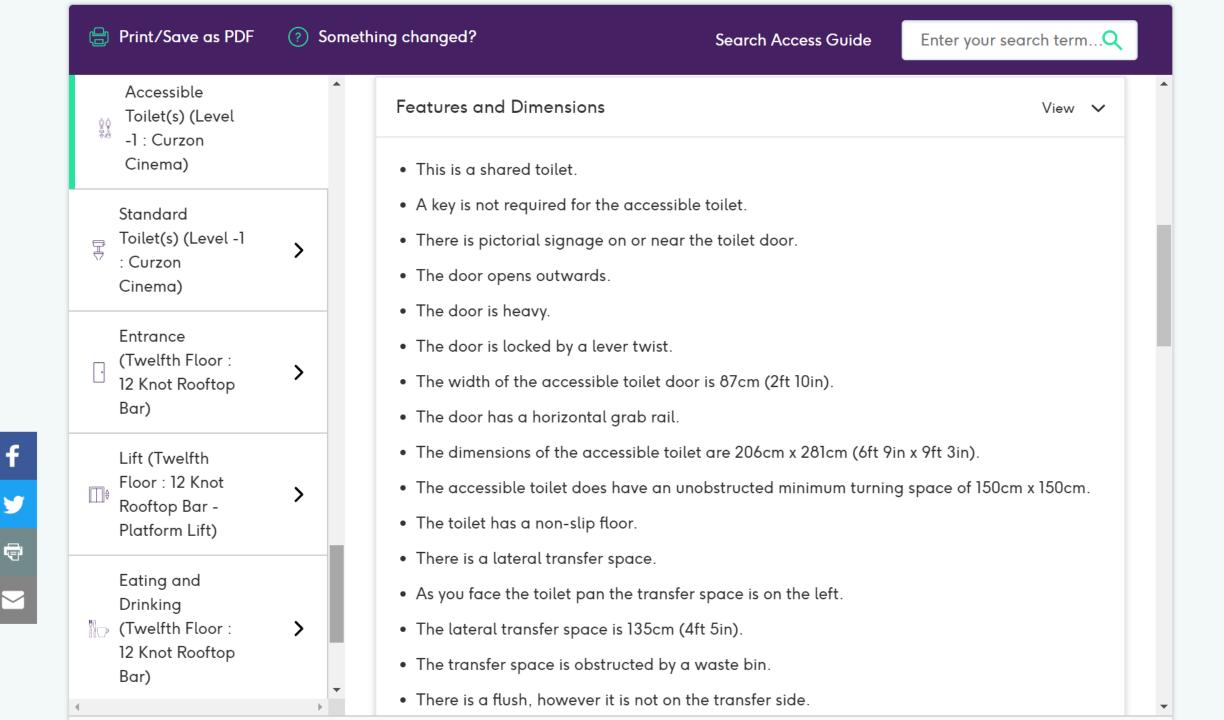

### Accessible Toilet(s) (Level -1 : Curzon Cinema)

• There is an/are accessible toilet(s) for public use.

Collapse all Expand all

View 🗸

#### Location and Access

- The accessible toilet surveyed is not for the sole use of disabled people.
- This accessible toilet is located in the cinema entrance lift lobby.
- This accessible toilet is approximately 10m (10yd 2ft) from the lift.
- There is step-free access to the accessible toilet, via lift.