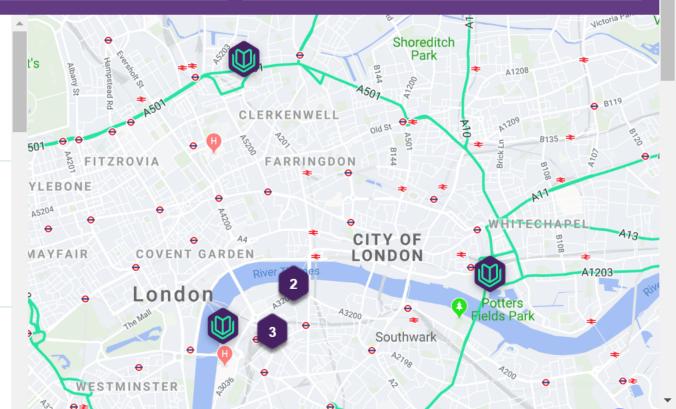

0 selections

Filter by Venue types 0 selections

Distance 50 miles

#### Union Jack Club

Sandell Street, Lambeth, London, SE1 8UJ

₹ View Accessibility Symbols

Distance: 0.17 miles

View Guide

#### Park Plaza County Hall

1 Addington Street, London, SE1 7RY

₹ View Accessibility Symbols

Distance: 0.25 miles

View Guide

### Park Plaza Westminster Bridge

200 Westminster Bridge Road, London,

Distance: 0.30 miles

Print/Save as PDF

Search Access Guide

Accessible Toilet(s) (Level -1: Curzon

Cinema)

Standard