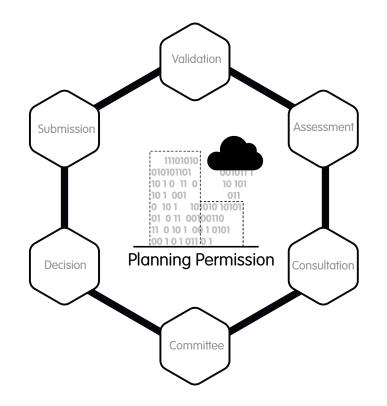

## What could a 21st Century digital planning system look like?

- a federated pattern web of digital planning processes and data -

**Planning Permission** 

## Planning Permission

Development Proposal

Local Plan

Local Plan

Planning regulation