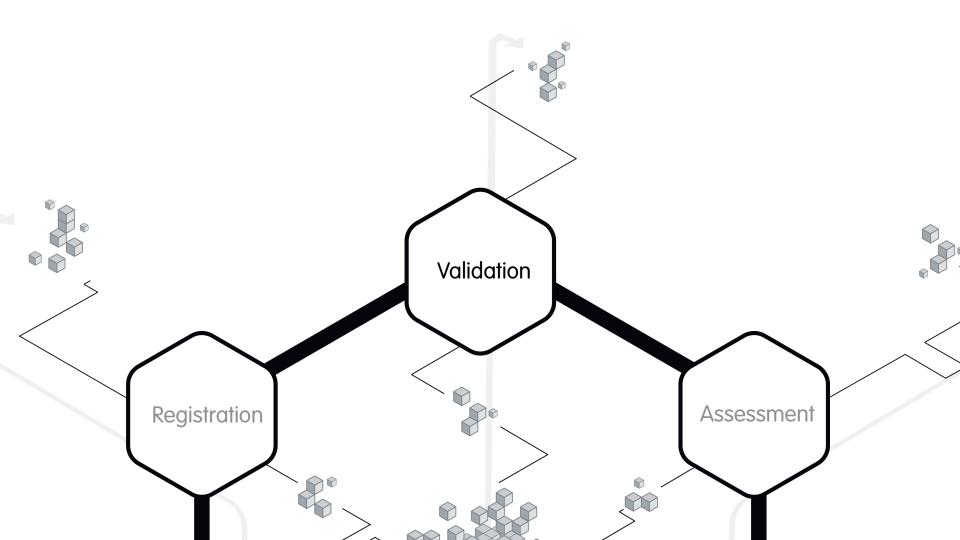

## What could a 21st Century digital planning system look like?

- a federated pattern web of digital planning processes and data -

**Planning Permission** 