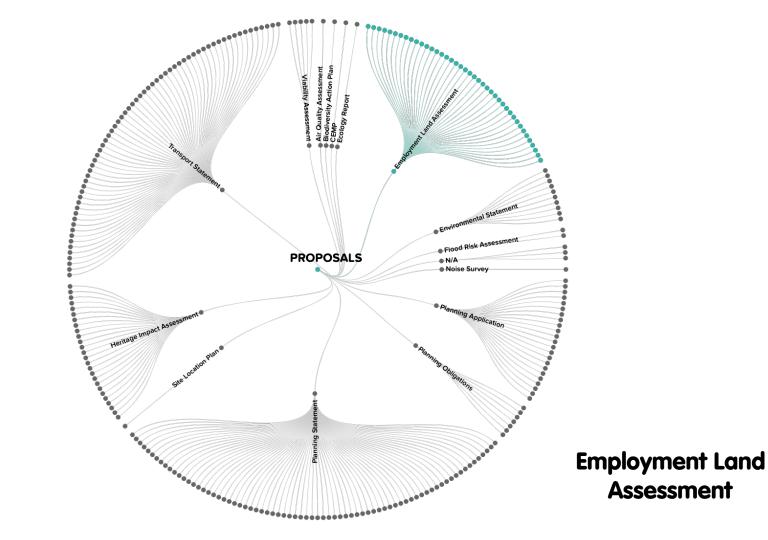

|                        | Current building layout                                    | <br>Architectural Drawings               |
|------------------------|------------------------------------------------------------|------------------------------------------|
|                        | Proposed commercial floorspace                             |                                          |
|                        | Proposed number of homes                                   |                                          |
|                        | Amount of residential provision lost                       |                                          |
|                        | Proposed Employment generated                              | Scheme Description                       |
|                        | Site area                                                  |                                          |
|                        | Site employment history                                    |                                          |
|                        | Site land use history                                      |                                          |
|                        | Current site use                                           |                                          |
|                        |                                                            | Site Visit                               |
|                        | Current surrounding land use                               |                                          |
|                        | Age/condition of other available employment buildings      |                                          |
|                        | Size of other available employment buildings               |                                          |
|                        | Industrial space in borough - buildings                    |                                          |
| •                      | Industrial space in borough - floor space                  | CoStar Suite                             |
| •                      | Industrial space in borough - units                        |                                          |
|                        | Office space in borough - buildings                        |                                          |
| •                      | Office space in borough - floor space                      |                                          |
| •                      | Office space in borough - units                            |                                          |
| •                      | Supply and demand forecast of industrial land in London    | Strategic Industrial Land Study          |
| •                      | Supply and demand forecast of office space in London       | Strategic Office Study                   |
| oyment Land Assessment | Number of estate agent listings - office space             | C Local Estate Accest Michailes          |
|                        | Number of estate agent listings - industrial space         | Local Estate Agent Websites              |
|                        | Site marketing history                                     |                                          |
|                        | Total warehouse and industrial space in borough            | Professional Advice                      |
|                        | Changes in borough wide employment levels                  |                                          |
|                        | Stock of B1 developments in the borough                    |                                          |
|                        | Local conservation area                                    | Employment Study                         |
|                        | Policy E1 Providing a Range of Employment Uses             |                                          |
|                        | Policy E2 Land and Premises for Employment Uses            |                                          |
|                        | Policy LE1 Local Economy and Employment                    | - Docal Plan                             |
|                        | Category B developments in the pipeline                    |                                          |
|                        | Employment hubs in the borough                             |                                          |
|                        |                                                            | Supplementary Planning Cuidance          |
|                        | Core Strategy Employment Policy                            | Supplementary Planning Guidance          |
|                        | NPPF - Increased focus on maximising use of land           |                                          |
|                        | NPPF - Increased flexibility applying policies             | Draft National Planning Policy Framework |
|                        | NPPF - Increased housing delivery                          |                                          |
|                        | National policy on economic strategy                       |                                          |
|                        | Paragraph 21 NPPF Encouraging economic growth              | National Planning Policy Framework       |
|                        | Paragraph 22 NPPF Avoiding unnecessary protection of sites |                                          |
| •                      | Recent economic and market trends                          |                                          |
|                        | PTAL scores                                                | PTAL Database                            |
| aent                   | Data                                                       | Data Source                              |