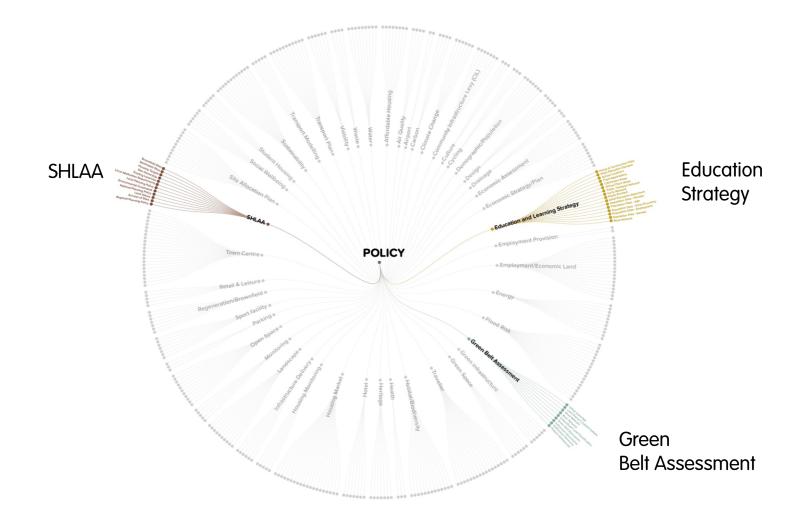

# Local Plan evidence documents

# Local Plan evidence

**50±** Evidence Base Report

|                            | Current building layout                                    |
|----------------------------|------------------------------------------------------------|
|                            | Proposed commercial floorspace                             |
|                            | Proposed number of homes                                   |
|                            | Amount of residential provision lost                       |
|                            | Proposed Employment generated                              |
|                            | Site area                                                  |
|                            | Site employment history                                    |
|                            | Site land use history                                      |
|                            | Current site use                                           |
|                            | Current surrounding land use                               |
|                            | Age/condition of other available employment buildings      |
| •                          | Size of other available employment buildings               |
|                            | Industrial space in borough - buildings                    |
|                            | Industrial space in borough - floor space                  |
| •                          | Industrial space in borough - units                        |
|                            | Office space in borough - buildings                        |
| •                          | Office space in borough - floor space                      |
| •                          | Office space in borough - units                            |
|                            | Supply and demand forecast of industrial land in London    |
|                            | Supply and demand forecast of office space in London       |
| Employment Land Assessment | Number of estate agent listings - office space             |
|                            | Number of estate agent listings - industrial space         |
|                            | Site marketing history                                     |
|                            | Total warehouse and industrial space in borough            |
|                            | Changes in borough wide employment levels                  |
| •                          | Stock of B1 developments in the borough                    |
| •                          | Local conservation area                                    |
|                            | Policy E1 Providing a Range of Employment Uses             |
|                            | Policy E2 Land and Premises for Employment Uses            |
|                            | Policy LE1 Local Economy and Employment                    |
|                            | Category B developments in the pipeline                    |
|                            | Employment hubs in the borough                             |
|                            | Core Strategy Employment Policy                            |
|                            | NPPF - Increased focus on maximising use of land           |
|                            | NPPF - Increased flexibility applying policies             |
|                            | NPPF - Increased housing delivery                          |
|                            | National policy on economic strategy                       |
|                            | Paragraph 21 NPPF Encouraging economic growth              |
|                            | Paragraph 22 NPPF Avoiding unnecessary protection of sites |
|                            | Recent economic and market trends                          |
|                            | PTAL scores                                                |