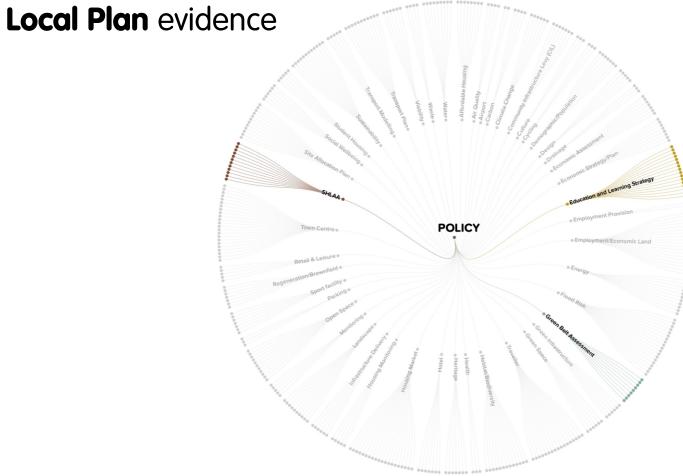

# Local Plan evidence documents

# Local Plan evidence

**50±** Evidence Base Report

|                            | Current building layout                                    |
|----------------------------|------------------------------------------------------------|
|                            | Proposed commercial floorspace                             |
|                            | Proposed number of homes                                   |
|                            | Amount of residential provision lost                       |
|                            | Proposed Employment generated                              |
|                            | Site area                                                  |
|                            | Site employment history                                    |
|                            | Site land use history                                      |
|                            | Current site use                                           |
|                            | Current surrounding land use                               |
|                            | Age/condition of other available employment buildings      |
| •                          | Size of other available employment buildings               |
|                            | Industrial space in borough - buildings                    |
|                            | Industrial space in borough - floor space                  |
| •                          | Industrial space in borough - units                        |
|                            | Office space in borough - buildings                        |
| •                          | Office space in borough - floor space                      |
| •                          | Office space in borough - units                            |
|                            | Supply and demand forecast of industrial land in London    |
|                            | Supply and demand forecast of office space in London       |
| Employment Land Assessment | Number of estate agent listings - office space             |
|                            | Number of estate agent listings - industrial space         |
|                            | Site marketing history                                     |
|                            | Total warehouse and industrial space in borough            |
|                            | Changes in borough wide employment levels                  |
| •                          | Stock of B1 developments in the borough                    |
| •                          | Local conservation area                                    |
|                            | Policy E1 Providing a Range of Employment Uses             |
|                            | Policy E2 Land and Premises for Employment Uses            |
|                            | Policy LE1 Local Economy and Employment                    |
|                            | Category B developments in the pipeline                    |
|                            | Employment hubs in the borough                             |
|                            | Core Strategy Employment Policy                            |
|                            | NPPF - Increased focus on maximising use of land           |
|                            | NPPF - Increased flexibility applying policies             |
|                            | NPPF - Increased housing delivery                          |
|                            | National policy on economic strategy                       |
|                            | Paragraph 21 NPPF Encouraging economic growth              |
|                            | Paragraph 22 NPPF Avoiding unnecessary protection of sites |
|                            | Recent economic and market trends                          |
|                            | PTAL scores                                                |