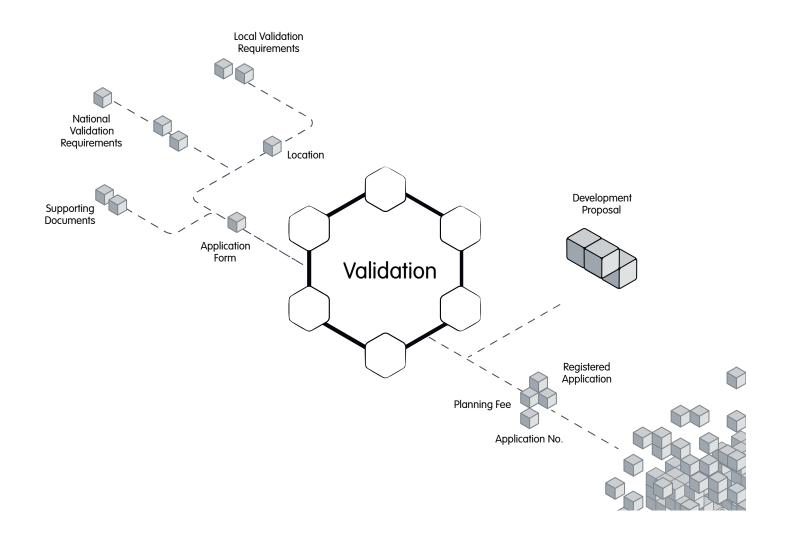

## What could a 21st Century digital planning system look like?

- a federated pattern web of digital planning processes and data -

**Planning Permission** 

## Planning Permission

Development Proposal

Local Plan

Local Plan

Planning regulation