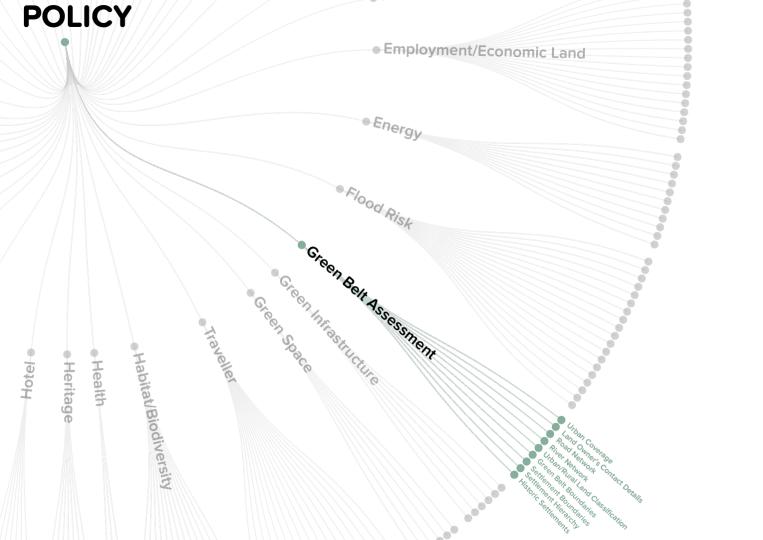

# Local Plan evidence documents

# Local Plan evidence

**50±** Evidence Base Report

|                            | Current building layout                                    |
|----------------------------|------------------------------------------------------------|
|                            | Proposed commercial floorspace                             |
|                            | Proposed number of homes                                   |
|                            | Amount of residential provision lost                       |
|                            | Proposed Employment generated                              |
|                            | Site area                                                  |
|                            | Site employment history                                    |
|                            | Site land use history                                      |
|                            | Current site use                                           |
|                            | Current surrounding land use                               |
|                            | Age/condition of other available employment buildings      |
| •                          | Size of other available employment buildings               |
|                            | Industrial space in borough - buildings                    |
|                            | Industrial space in borough - floor space                  |
| •                          | Industrial space in borough - units                        |
|                            | Office space in borough - buildings                        |
| •                          | Office space in borough - floor space                      |
| •                          | Office space in borough - units                            |
|                            | Supply and demand forecast of industrial land in London    |
|                            | Supply and demand forecast of office space in London       |
| Employment Land Assessment | Number of estate agent listings - office space             |
|                            | Number of estate agent listings - industrial space         |
|                            | Site marketing history                                     |
|                            | Total warehouse and industrial space in borough            |
|                            | Changes in borough wide employment levels                  |
| •                          | Stock of B1 developments in the borough                    |
| •                          | Local conservation area                                    |
|                            | Policy E1 Providing a Range of Employment Uses             |
|                            | Policy E2 Land and Premises for Employment Uses            |
|                            | Policy LE1 Local Economy and Employment                    |
|                            | Category B developments in the pipeline                    |
|                            | Employment hubs in the borough                             |
|                            | Core Strategy Employment Policy                            |
|                            | NPPF - Increased focus on maximising use of land           |
|                            | NPPF - Increased flexibility applying policies             |
|                            | NPPF - Increased housing delivery                          |
|                            | National policy on economic strategy                       |
|                            | Paragraph 21 NPPF Encouraging economic growth              |
|                            | Paragraph 22 NPPF Avoiding unnecessary protection of sites |
|                            | Recent economic and market trends                          |
|                            | PTAL scores                                                |