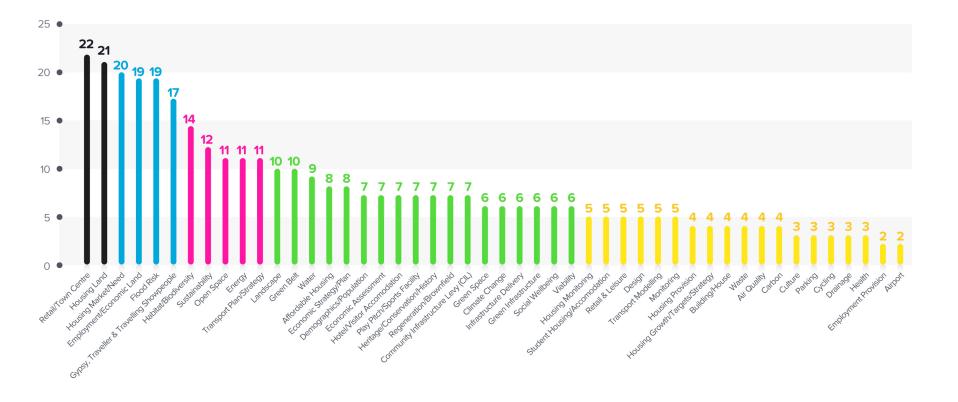

# Local Plan evidence documents

# Local Plan evidence

**50±** Evidence Base Report

|                            | Current building layout                                    |
|----------------------------|------------------------------------------------------------|
|                            | Proposed commercial floorspace                             |
|                            | Proposed number of homes                                   |
|                            | Amount of residential provision lost                       |
|                            | Proposed Employment generated                              |
|                            | Site area                                                  |
|                            | Site employment history                                    |
|                            | Site land use history                                      |
|                            | Current site use                                           |
|                            | Current surrounding land use                               |
|                            | Age/condition of other available employment buildings      |
| •                          | Size of other available employment buildings               |
|                            | Industrial space in borough - buildings                    |
|                            | Industrial space in borough - floor space                  |
| •                          | Industrial space in borough - units                        |
|                            | Office space in borough - buildings                        |
| •                          | Office space in borough - floor space                      |
| •                          | Office space in borough - units                            |
|                            | Supply and demand forecast of industrial land in London    |
|                            | Supply and demand forecast of office space in London       |
| Employment Land Assessment | Number of estate agent listings - office space             |
|                            | Number of estate agent listings - industrial space         |
|                            | Site marketing history                                     |
|                            | Total warehouse and industrial space in borough            |
|                            | Changes in borough wide employment levels                  |
| •                          | Stock of B1 developments in the borough                    |
| •                          | Local conservation area                                    |
|                            | Policy E1 Providing a Range of Employment Uses             |
|                            | Policy E2 Land and Premises for Employment Uses            |
|                            | Policy LE1 Local Economy and Employment                    |
|                            | Category B developments in the pipeline                    |
|                            | Employment hubs in the borough                             |
|                            | Core Strategy Employment Policy                            |
|                            | NPPF - Increased focus on maximising use of land           |
|                            | NPPF - Increased flexibility applying policies             |
|                            | NPPF - Increased housing delivery                          |
|                            | National policy on economic strategy                       |
|                            | Paragraph 21 NPPF Encouraging economic growth              |
|                            | Paragraph 22 NPPF Avoiding unnecessary protection of sites |
|                            | Recent economic and market trends                          |
|                            | PTAL scores                                                |