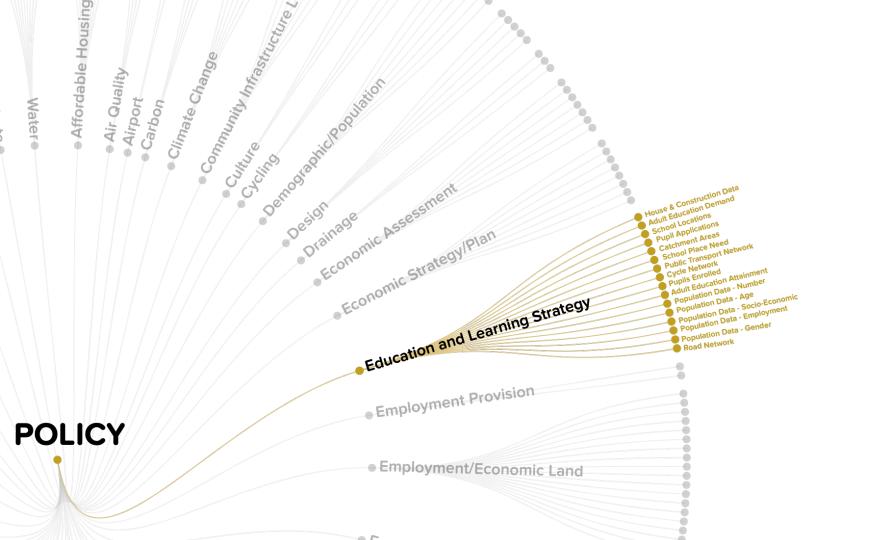

# Local Plan evidence documents

# Local Plan evidence

**50±** Evidence Base Report

|                            | Current building layout                                    |
|----------------------------|------------------------------------------------------------|
|                            | Proposed commercial floorspace                             |
|                            | Proposed number of homes                                   |
|                            | Amount of residential provision lost                       |
|                            | Proposed Employment generated                              |
|                            | Site area                                                  |
|                            | Site employment history                                    |
|                            | Site land use history                                      |
|                            | Current site use                                           |
|                            | Current surrounding land use                               |
|                            | Age/condition of other available employment buildings      |
| •                          | Size of other available employment buildings               |
|                            | Industrial space in borough - buildings                    |
|                            | Industrial space in borough - floor space                  |
| •                          | Industrial space in borough - units                        |
|                            | Office space in borough - buildings                        |
| •                          | Office space in borough - floor space                      |
| •                          | Office space in borough - units                            |
|                            | Supply and demand forecast of industrial land in London    |
|                            | Supply and demand forecast of office space in London       |
| Employment Land Assessment | Number of estate agent listings - office space             |
|                            | Number of estate agent listings - industrial space         |
|                            | Site marketing history                                     |
|                            | Total warehouse and industrial space in borough            |
|                            | Changes in borough wide employment levels                  |
| •                          | Stock of B1 developments in the borough                    |
| •                          | Local conservation area                                    |
|                            | Policy E1 Providing a Range of Employment Uses             |
|                            | Policy E2 Land and Premises for Employment Uses            |
|                            | Policy LE1 Local Economy and Employment                    |
|                            | Category B developments in the pipeline                    |
|                            | Employment hubs in the borough                             |
|                            | Core Strategy Employment Policy                            |
|                            | NPPF - Increased focus on maximising use of land           |
|                            | NPPF - Increased flexibility applying policies             |
|                            | NPPF - Increased housing delivery                          |
|                            | National policy on economic strategy                       |
|                            | Paragraph 21 NPPF Encouraging economic growth              |
|                            | Paragraph 22 NPPF Avoiding unnecessary protection of sites |
|                            | Recent economic and market trends                          |
|                            | PTAL scores                                                |