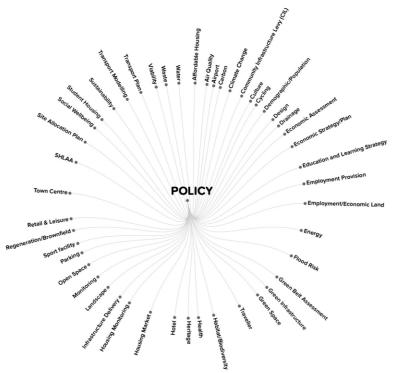

# Local Plan evidence documents

# Local Plan evidence

**50±** Evidence Base Report

|                            | Current building layout                                    |
|----------------------------|------------------------------------------------------------|
|                            | Proposed commercial floorspace                             |
|                            | Proposed number of homes                                   |
|                            | Amount of residential provision lost                       |
|                            | Proposed Employment generated                              |
|                            | Site area                                                  |
|                            | Site employment history                                    |
|                            | Site land use history                                      |
|                            | Current site use                                           |
|                            | Current surrounding land use                               |
|                            | Age/condition of other available employment buildings      |
| •                          | Size of other available employment buildings               |
|                            | Industrial space in borough - buildings                    |
|                            | Industrial space in borough - floor space                  |
| •                          | Industrial space in borough - units                        |
|                            | Office space in borough - buildings                        |
| •                          | Office space in borough - floor space                      |
| •                          | Office space in borough - units                            |
|                            | Supply and demand forecast of industrial land in London    |
|                            | Supply and demand forecast of office space in London       |
| Employment Land Assessment | Number of estate agent listings - office space             |
|                            | Number of estate agent listings - industrial space         |
|                            | Site marketing history                                     |
|                            | Total warehouse and industrial space in borough            |
|                            | Changes in borough wide employment levels                  |
| •                          | Stock of B1 developments in the borough                    |
| •                          | Local conservation area                                    |
|                            | Policy E1 Providing a Range of Employment Uses             |
|                            | Policy E2 Land and Premises for Employment Uses            |
|                            | Policy LE1 Local Economy and Employment                    |
|                            | Category B developments in the pipeline                    |
|                            | Employment hubs in the borough                             |
|                            | Core Strategy Employment Policy                            |
|                            | NPPF - Increased focus on maximising use of land           |
|                            | NPPF - Increased flexibility applying policies             |
|                            | NPPF - Increased housing delivery                          |
|                            | National policy on economic strategy                       |
|                            | Paragraph 21 NPPF Encouraging economic growth              |
|                            | Paragraph 22 NPPF Avoiding unnecessary protection of sites |
|                            | Recent economic and market trends                          |
|                            | PTAL scores                                                |