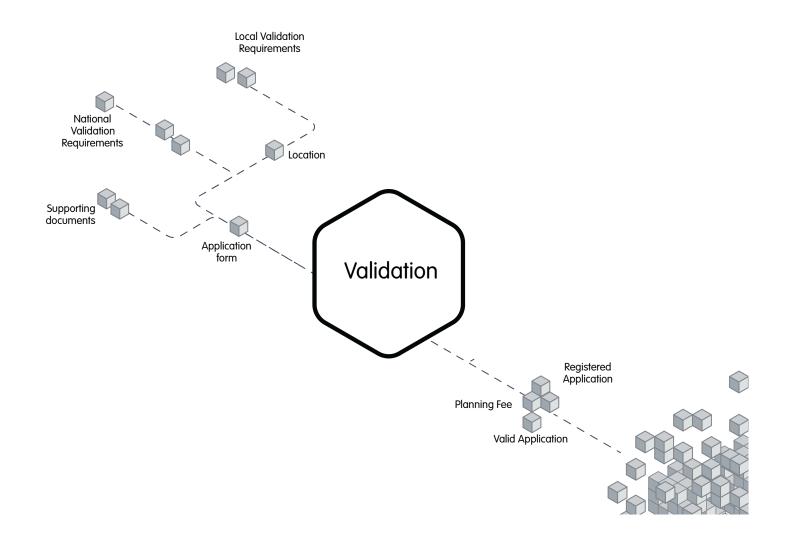

## What could a 21st Century digital planning system look like?

- a federated pattern web of digital planning processes and data -

**Planning Permission** 

## Planning Permission

Development Proposal

Local Plan

Local Plan

Planning regulation