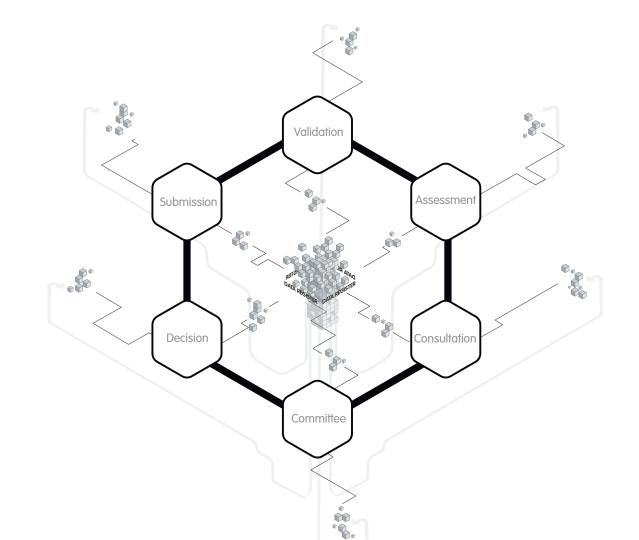

## What could a 21st Century digital planning system look like?

- a federated pattern web of digital planning processes and data -

**Planning Permission** 