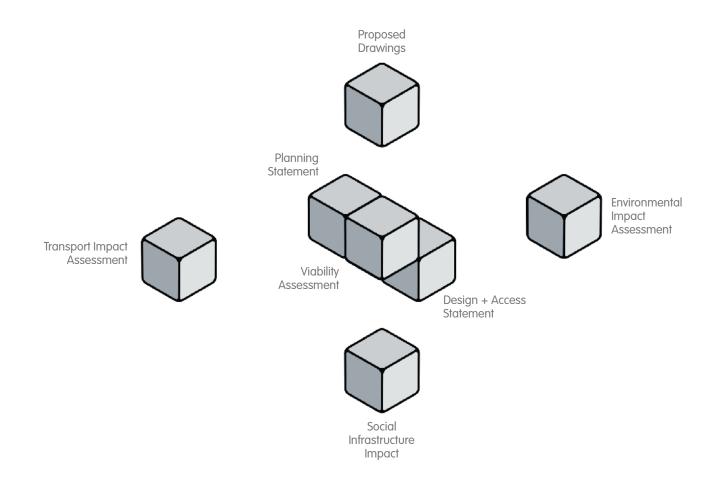

# Local Plan evidence documents

# Local Plan evidence

**50±** Evidence Base Report

|                            | Current building layout                                    |
|----------------------------|------------------------------------------------------------|
|                            | Proposed commercial floorspace                             |
|                            | Proposed number of homes                                   |
|                            | Amount of residential provision lost                       |
|                            | Proposed Employment generated                              |
|                            | Site area                                                  |
|                            | Site employment history                                    |
|                            | Site land use history                                      |
|                            | Current site use                                           |
|                            | Current surrounding land use                               |
|                            | Age/condition of other available employment buildings      |
| •                          | Size of other available employment buildings               |
|                            | Industrial space in borough - buildings                    |
|                            | Industrial space in borough - floor space                  |
| •                          | Industrial space in borough - units                        |
|                            | Office space in borough - buildings                        |
| •                          | Office space in borough - floor space                      |
| •                          | Office space in borough - units                            |
|                            | Supply and demand forecast of industrial land in London    |
|                            | Supply and demand forecast of office space in London       |
| Employment Land Assessment | Number of estate agent listings - office space             |
|                            | Number of estate agent listings - industrial space         |
|                            | Site marketing history                                     |
|                            | Total warehouse and industrial space in borough            |
|                            | Changes in borough wide employment levels                  |
| •                          | Stock of B1 developments in the borough                    |
| •                          | Local conservation area                                    |
|                            | Policy E1 Providing a Range of Employment Uses             |
|                            | Policy E2 Land and Premises for Employment Uses            |
|                            | Policy LE1 Local Economy and Employment                    |
|                            | Category B developments in the pipeline                    |
|                            | Employment hubs in the borough                             |
|                            | Core Strategy Employment Policy                            |
|                            | NPPF - Increased focus on maximising use of land           |
|                            | NPPF - Increased flexibility applying policies             |
|                            | NPPF - Increased housing delivery                          |
|                            | National policy on economic strategy                       |
|                            | Paragraph 21 NPPF Encouraging economic growth              |
|                            | Paragraph 22 NPPF Avoiding unnecessary protection of sites |
|                            | Recent economic and market trends                          |
|                            | PTAL scores                                                |