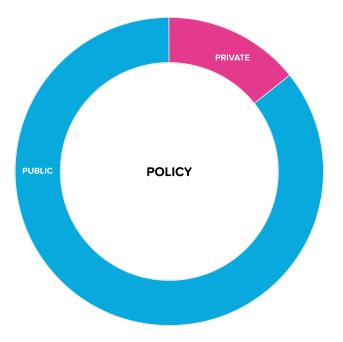

# Local Plan evidence

**50±** Evidence Base Report

|                            | Current building layout                                    |
|----------------------------|------------------------------------------------------------|
|                            | Proposed commercial floorspace                             |
|                            | Proposed number of homes                                   |
|                            | Amount of residential provision lost                       |
|                            | Proposed Employment generated                              |
|                            | Site area                                                  |
|                            | Site employment history                                    |
|                            | Site land use history                                      |
|                            | Current site use                                           |
|                            | Current surrounding land use                               |
|                            | Age/condition of other available employment buildings      |
| •                          | Size of other available employment buildings               |
|                            | Industrial space in borough - buildings                    |
|                            | Industrial space in borough - floor space                  |
| •                          | Industrial space in borough - units                        |
|                            | Office space in borough - buildings                        |
| •                          | Office space in borough - floor space                      |
| •                          | Office space in borough - units                            |
|                            | Supply and demand forecast of industrial land in London    |
|                            | Supply and demand forecast of office space in London       |
| Employment Land Assessment | Number of estate agent listings - office space             |
|                            | Number of estate agent listings - industrial space         |
|                            | Site marketing history                                     |
|                            | Total warehouse and industrial space in borough            |
|                            | Changes in borough wide employment levels                  |
| •                          | Stock of B1 developments in the borough                    |
| •                          | Local conservation area                                    |
|                            | Policy E1 Providing a Range of Employment Uses             |
|                            | Policy E2 Land and Premises for Employment Uses            |
|                            | Policy LE1 Local Economy and Employment                    |
|                            | Category B developments in the pipeline                    |
|                            | Employment hubs in the borough                             |
|                            | Core Strategy Employment Policy                            |
|                            | NPPF - Increased focus on maximising use of land           |
|                            | NPPF - Increased flexibility applying policies             |
|                            | NPPF - Increased housing delivery                          |
|                            | National policy on economic strategy                       |
|                            | Paragraph 21 NPPF Encouraging economic growth              |
|                            | Paragraph 22 NPPF Avoiding unnecessary protection of sites |
|                            | Recent economic and market trends                          |
|                            | PTAL scores                                                |

Employ

Data

Data Source

|                            | Current building layout                                     | • | Architectural Drawings                   | Private |
|----------------------------|-------------------------------------------------------------|---|------------------------------------------|---------|
|                            | Proposed commercial floorspace                              |   | •                                        | i mudio |
|                            | Proposed number of homes                                    |   |                                          | Public  |
|                            | Amount of residential provision lost                        |   |                                          |         |
|                            | Proposed Employment generated                               |   | Scheme Description                       |         |
|                            | Site area                                                   |   |                                          |         |
|                            | Site employment history                                     |   |                                          |         |
|                            | Site land use history                                       |   |                                          |         |
|                            | Current site use                                            |   | - 01- 15-11                              |         |
|                            | Current surrounding land use                                |   | - Site Visit                             |         |
|                            | Age/condition of other available employment buildings       |   |                                          |         |
|                            | Size of other available employment buildings                |   |                                          |         |
|                            | Industrial space in borough - buildings                     |   |                                          |         |
|                            | Industrial space in borough - floor space                   |   |                                          |         |
|                            | Industrial space in borough - units                         |   | - CoStar Suite                           |         |
|                            | Office space in borough - buildings                         |   |                                          |         |
|                            | Office space in borough - floor space                       |   |                                          |         |
|                            | Office space in borough - units                             |   |                                          |         |
|                            | Supply and demand forecast of industrial land in London     | • | Strategic Industrial Land Study          |         |
|                            | Supply and demand forecast of office space in London        | • | Strategic Office Study                   |         |
| Employment Land Assessment | Number of estate agent listings - office space              |   |                                          |         |
|                            | Number of estate agent listings - industrial space          |   | Local Estate Agent Websites              |         |
|                            | Site marketing history                                      |   |                                          |         |
|                            | Total warehouse and industrial space in borough             |   | Professional Advice                      |         |
|                            | Changes in borough wide employment levels                   |   | •                                        |         |
|                            | <ul> <li>Stock of B1 developments in the borough</li> </ul> |   |                                          |         |
|                            | Local conservation area                                     |   | Employment Study                         |         |
|                            | Policy E1 Providing a Range of Employment Uses              |   |                                          |         |
|                            | Policy E2 Land and Premises for Employment Uses             |   |                                          |         |
|                            | Policy LE1 Local Economy and Employment                     |   | Local Plan                               |         |
|                            | Category B developments in the pipeline                     |   |                                          |         |
|                            | Employment hubs in the borough                              |   |                                          |         |
|                            | Core Strategy Employment Policy                             |   | Supplementary Planning Guidance          |         |
|                            | NPPF - Increased focus on maximising use of land            |   | Supplementary Planning Suidance          |         |
|                            | NPPF - Increased flexibility applying policies              |   | Draft National Planning Policy Framework |         |
|                            |                                                             |   | Drait National Flamming Policy Flamework |         |
|                            | NPPF - Increased housing delivery                           |   |                                          |         |
|                            | National policy on economic strategy                        |   | Notional Planning Policy From            |         |
|                            | Paragraph 21 NPPF Encouraging economic growth               |   | National Planning Policy Framework       |         |
|                            | Paragraph 22 NPPF Avoiding unnecessary protection of sites  |   |                                          |         |
|                            | Recent economic and market trends                           |   | PTAL Database                            |         |
|                            | PTAL scores                                                 | - | - Inc Dalabase                           |         |
| Document                   | Data                                                        |   | Data Source                              |         |

Data

Data Source

"Extracting **data from planning** can be like trying to get **eggs out of a cake**. And while cake is ideal for people who want cake, given the raw ingredients, we could also have pancakes, Welsh cakes and Yorkshire puddings."