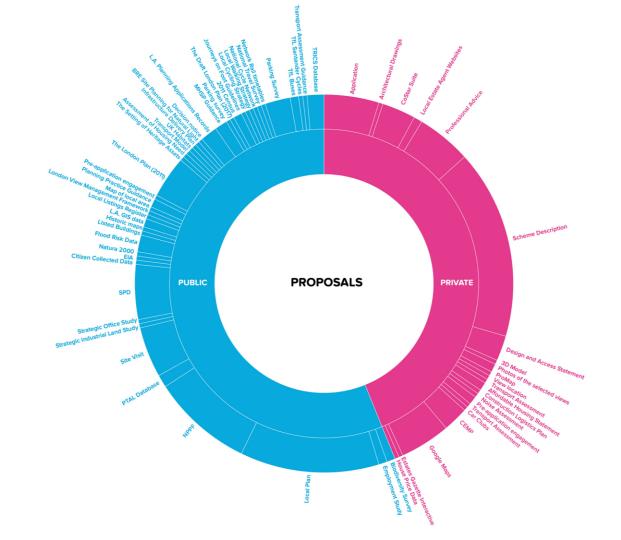

Employ

Data

Data Source

|                            | Current building layout                                     | • | Architectural Drawings                   | Private |
|----------------------------|-------------------------------------------------------------|---|------------------------------------------|---------|
|                            | Proposed commercial floorspace                              |   | •                                        | i mudio |
|                            | Proposed number of homes                                    |   |                                          | Public  |
|                            | Amount of residential provision lost                        |   |                                          |         |
|                            | Proposed Employment generated                               |   | Scheme Description                       |         |
|                            | Site area                                                   |   |                                          |         |
|                            | Site employment history                                     |   |                                          |         |
|                            | Site land use history                                       |   |                                          |         |
|                            | Current site use                                            |   | - 01- 15-11                              |         |
|                            | Current surrounding land use                                |   | - Site Visit                             |         |
|                            | Age/condition of other available employment buildings       |   |                                          |         |
|                            | Size of other available employment buildings                |   |                                          |         |
|                            | Industrial space in borough - buildings                     |   |                                          |         |
|                            | Industrial space in borough - floor space                   |   |                                          |         |
|                            | Industrial space in borough - units                         |   | - CoStar Suite                           |         |
|                            | Office space in borough - buildings                         |   |                                          |         |
|                            | Office space in borough - floor space                       |   |                                          |         |
|                            | Office space in borough - units                             |   |                                          |         |
|                            | Supply and demand forecast of industrial land in London     | • | Strategic Industrial Land Study          |         |
|                            | Supply and demand forecast of office space in London        | • | Strategic Office Study                   |         |
| Employment Land Assessment | Number of estate agent listings - office space              |   |                                          |         |
|                            | Number of estate agent listings - industrial space          |   | Local Estate Agent Websites              |         |
|                            | Site marketing history                                      |   |                                          |         |
|                            | Total warehouse and industrial space in borough             |   | Professional Advice                      |         |
|                            | Changes in borough wide employment levels                   |   | •                                        |         |
|                            | <ul> <li>Stock of B1 developments in the borough</li> </ul> |   |                                          |         |
|                            | Local conservation area                                     |   | Employment Study                         |         |
|                            | Policy E1 Providing a Range of Employment Uses              |   |                                          |         |
|                            | Policy E2 Land and Premises for Employment Uses             |   |                                          |         |
|                            | Policy LE1 Local Economy and Employment                     |   | Local Plan                               |         |
|                            | Category B developments in the pipeline                     |   |                                          |         |
|                            | Employment hubs in the borough                              |   |                                          |         |
|                            | Core Strategy Employment Policy                             |   | Supplementary Planning Guidance          |         |
|                            | NPPF - Increased focus on maximising use of land            |   | Supplementary Planning Suidance          |         |
|                            | NPPF - Increased flexibility applying policies              |   | Draft National Planning Policy Framework |         |
|                            |                                                             |   | Drait National Flamming Policy Flamework |         |
|                            | NPPF - Increased housing delivery                           |   |                                          |         |
|                            | National policy on economic strategy                        |   | Notional Planning Policy From            |         |
|                            | Paragraph 21 NPPF Encouraging economic growth               |   | National Planning Policy Framework       |         |
|                            | Paragraph 22 NPPF Avoiding unnecessary protection of sites  |   |                                          |         |
|                            | Recent economic and market trends                           |   | PTAL Database                            |         |
|                            | PTAL scores                                                 | - | - Inc Dalabase                           |         |
| Document                   | Data                                                        |   | Data Source                              |         |