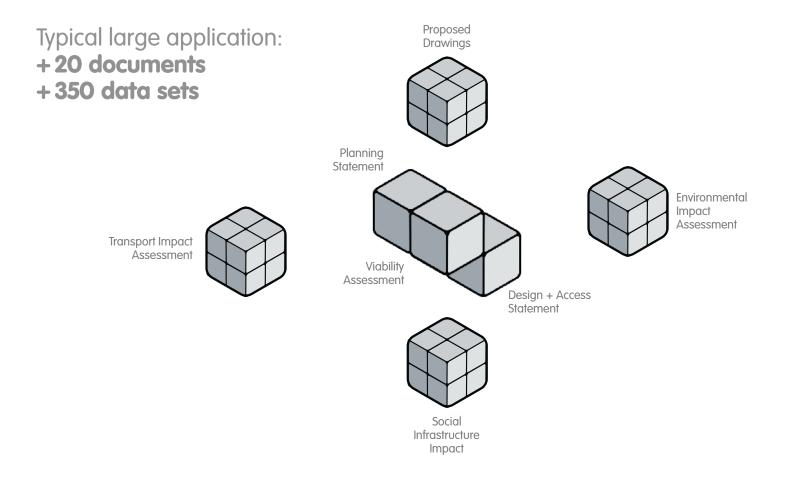

# Local Plan evidence documents

# Local Plan evidence

**50±** Evidence Base Report

|                            | Current building layout                                    |
|----------------------------|------------------------------------------------------------|
|                            | Proposed commercial floorspace                             |
|                            | Proposed number of homes                                   |
|                            | Amount of residential provision lost                       |
|                            | Proposed Employment generated                              |
|                            | Site area                                                  |
|                            | Site employment history                                    |
|                            | Site land use history                                      |
|                            | Current site use                                           |
|                            | Current surrounding land use                               |
|                            | Age/condition of other available employment buildings      |
| •                          | Size of other available employment buildings               |
|                            | Industrial space in borough - buildings                    |
|                            | Industrial space in borough - floor space                  |
| •                          | Industrial space in borough - units                        |
|                            | Office space in borough - buildings                        |
| •                          | Office space in borough - floor space                      |
| •                          | Office space in borough - units                            |
|                            | Supply and demand forecast of industrial land in London    |
|                            | Supply and demand forecast of office space in London       |
| Employment Land Assessment | Number of estate agent listings - office space             |
|                            | Number of estate agent listings - industrial space         |
|                            | Site marketing history                                     |
|                            | Total warehouse and industrial space in borough            |
|                            | Changes in borough wide employment levels                  |
| •                          | Stock of B1 developments in the borough                    |
| •                          | Local conservation area                                    |
|                            | Policy E1 Providing a Range of Employment Uses             |
|                            | Policy E2 Land and Premises for Employment Uses            |
|                            | Policy LE1 Local Economy and Employment                    |
|                            | Category B developments in the pipeline                    |
|                            | Employment hubs in the borough                             |
|                            | Core Strategy Employment Policy                            |
|                            | NPPF - Increased focus on maximising use of land           |
|                            | NPPF - Increased flexibility applying policies             |
|                            | NPPF - Increased housing delivery                          |
|                            | National policy on economic strategy                       |
|                            | Paragraph 21 NPPF Encouraging economic growth              |
|                            | Paragraph 22 NPPF Avoiding unnecessary protection of sites |
|                            | Recent economic and market trends                          |
|                            | PTAL scores                                                |