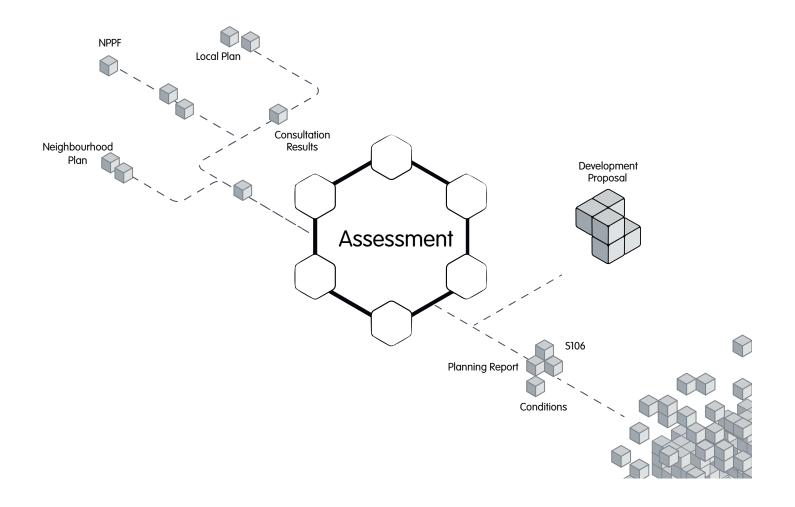

## What could a 21st Century digital planning system look like?

- a federated pattern web of digital planning processes and data -

**Planning Permission** 

## Planning Permission

Development Proposal

Local Plan

Local Plan

Planning regulation