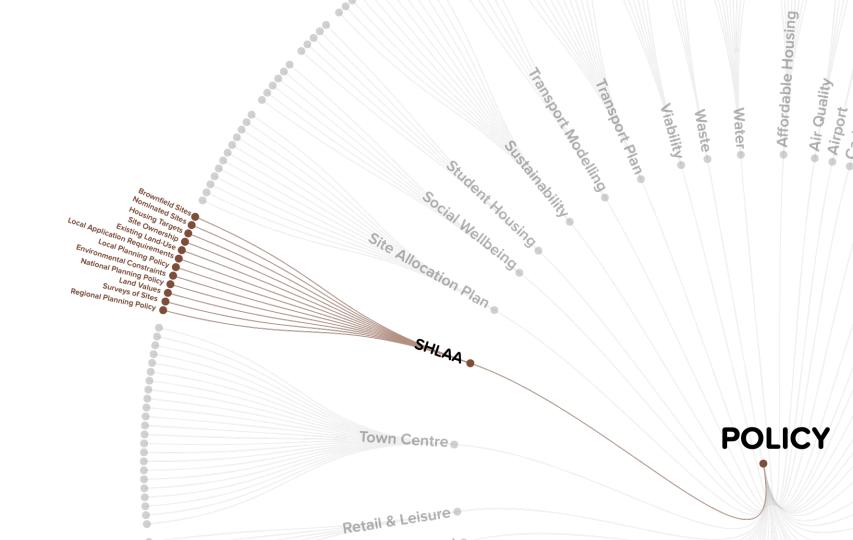

# Local Plan evidence documents

# Local Plan evidence

**50±** Evidence Base Report

|                            | Current building layout                                    |
|----------------------------|------------------------------------------------------------|
|                            | Proposed commercial floorspace                             |
|                            | Proposed number of homes                                   |
|                            | Amount of residential provision lost                       |
|                            | Proposed Employment generated                              |
|                            | Site area                                                  |
|                            | Site employment history                                    |
|                            | Site land use history                                      |
|                            | Current site use                                           |
|                            | Current surrounding land use                               |
|                            | Age/condition of other available employment buildings      |
| •                          | Size of other available employment buildings               |
|                            | Industrial space in borough - buildings                    |
|                            | Industrial space in borough - floor space                  |
| •                          | Industrial space in borough - units                        |
|                            | Office space in borough - buildings                        |
| •                          | Office space in borough - floor space                      |
| •                          | Office space in borough - units                            |
|                            | Supply and demand forecast of industrial land in London    |
|                            | Supply and demand forecast of office space in London       |
| Employment Land Assessment | Number of estate agent listings - office space             |
|                            | Number of estate agent listings - industrial space         |
|                            | Site marketing history                                     |
|                            | Total warehouse and industrial space in borough            |
|                            | Changes in borough wide employment levels                  |
| •                          | Stock of B1 developments in the borough                    |
| •                          | Local conservation area                                    |
|                            | Policy E1 Providing a Range of Employment Uses             |
|                            | Policy E2 Land and Premises for Employment Uses            |
|                            | Policy LE1 Local Economy and Employment                    |
|                            | Category B developments in the pipeline                    |
|                            | Employment hubs in the borough                             |
|                            | Core Strategy Employment Policy                            |
|                            | NPPF - Increased focus on maximising use of land           |
|                            | NPPF - Increased flexibility applying policies             |
|                            | NPPF - Increased housing delivery                          |
|                            | National policy on economic strategy                       |
|                            | Paragraph 21 NPPF Encouraging economic growth              |
|                            | Paragraph 22 NPPF Avoiding unnecessary protection of sites |
|                            | Recent economic and market trends                          |
|                            | PTAL scores                                                |