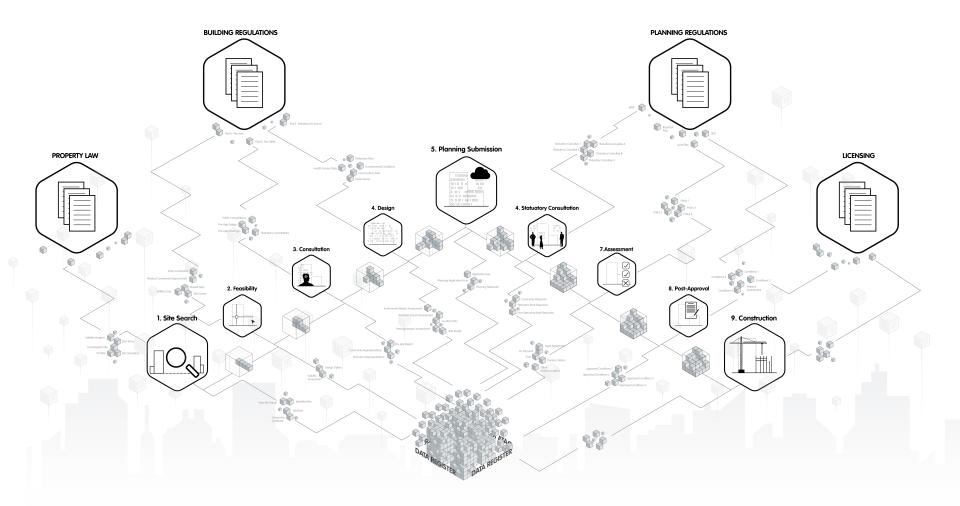

## What could a 21st Century digital planning system look like?

- a federated pattern web of digital planning processes and data -

**Planning Permission** 

## Planning Permission

Development Proposal

Local Plan

Local Plan

Planning regulation