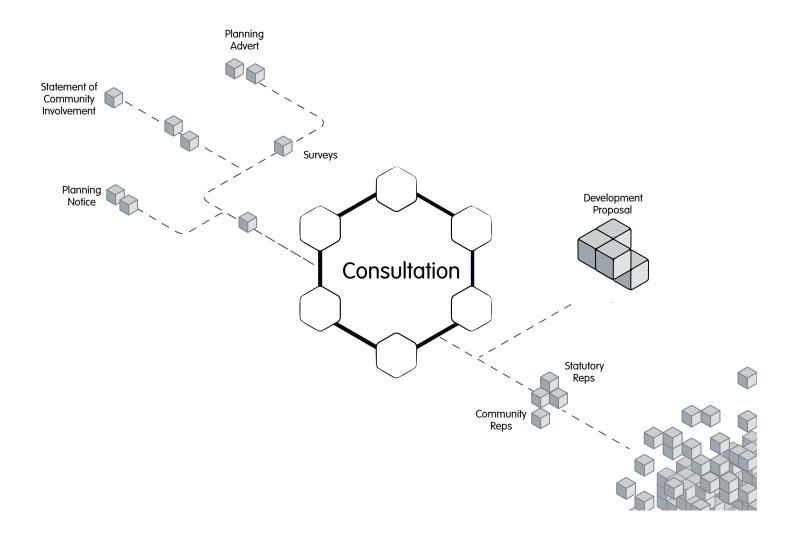

## What could a 21st Century digital planning system look like?

- a federated pattern web of digital planning processes and data -

**Planning Permission** 

## Planning Permission

Development Proposal

Local Plan

Local Plan

Planning regulation