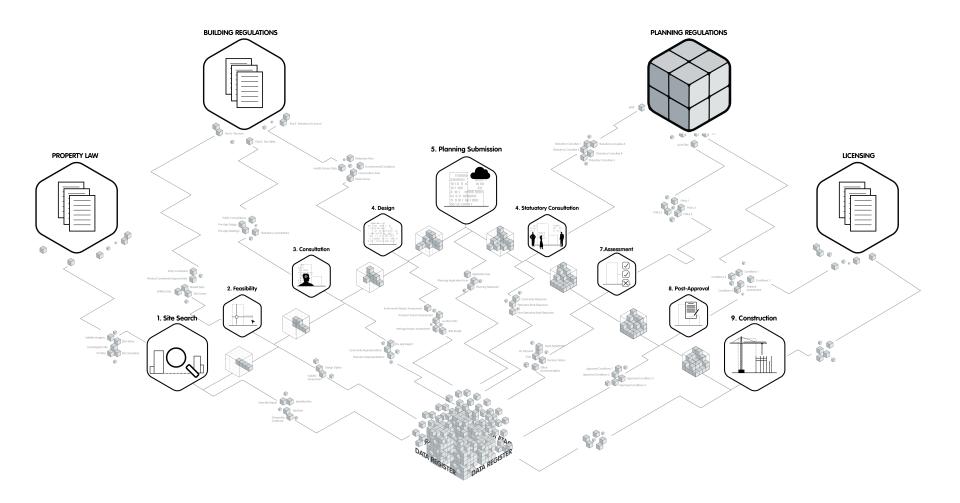

## What could a 21st Century digital planning system look like?

- a federated pattern web of digital planning processes and data -

**Planning Permission** 

## Planning Permission

Development Proposal

Local Plan

Local Plan

Planning regulation