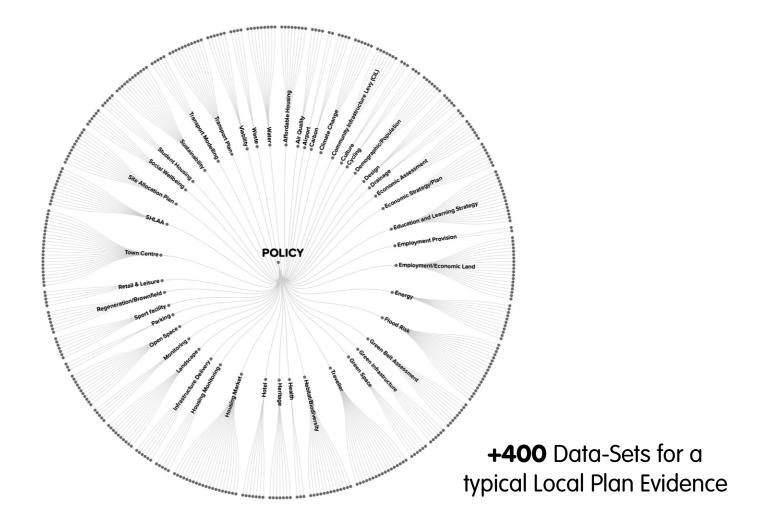

# Local Plan evidence documents

# Local Plan evidence

**50±** Evidence Base Report

|                            | Current building layout                                    |
|----------------------------|------------------------------------------------------------|
|                            | Proposed commercial floorspace                             |
|                            | Proposed number of homes                                   |
|                            | Amount of residential provision lost                       |
|                            | Proposed Employment generated                              |
|                            | Site area                                                  |
|                            | Site employment history                                    |
|                            | Site land use history                                      |
|                            | Current site use                                           |
|                            | Current surrounding land use                               |
|                            | Age/condition of other available employment buildings      |
| •                          | Size of other available employment buildings               |
|                            | Industrial space in borough - buildings                    |
|                            | Industrial space in borough - floor space                  |
| •                          | Industrial space in borough - units                        |
|                            | Office space in borough - buildings                        |
| •                          | Office space in borough - floor space                      |
| •                          | Office space in borough - units                            |
|                            | Supply and demand forecast of industrial land in London    |
|                            | Supply and demand forecast of office space in London       |
| Employment Land Assessment | Number of estate agent listings - office space             |
|                            | Number of estate agent listings - industrial space         |
|                            | Site marketing history                                     |
|                            | Total warehouse and industrial space in borough            |
|                            | Changes in borough wide employment levels                  |
| •                          | Stock of B1 developments in the borough                    |
| •                          | Local conservation area                                    |
|                            | Policy E1 Providing a Range of Employment Uses             |
|                            | Policy E2 Land and Premises for Employment Uses            |
|                            | Policy LE1 Local Economy and Employment                    |
|                            | Category B developments in the pipeline                    |
|                            | Employment hubs in the borough                             |
|                            | Core Strategy Employment Policy                            |
|                            | NPPF - Increased focus on maximising use of land           |
|                            | NPPF - Increased flexibility applying policies             |
|                            | NPPF - Increased housing delivery                          |
|                            | National policy on economic strategy                       |
|                            | Paragraph 21 NPPF Encouraging economic growth              |
|                            | Paragraph 22 NPPF Avoiding unnecessary protection of sites |
|                            | Recent economic and market trends                          |
|                            | PTAL scores                                                |