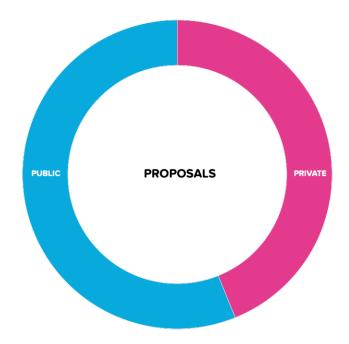

# Local Plan evidence

**50±** Evidence Base Report

|                            | Current building layout                                    |
|----------------------------|------------------------------------------------------------|
|                            | Proposed commercial floorspace                             |
|                            | Proposed number of homes                                   |
|                            | Amount of residential provision lost                       |
|                            | Proposed Employment generated                              |
|                            | Site area                                                  |
|                            | Site employment history                                    |
|                            | Site land use history                                      |
|                            | Current site use                                           |
|                            | Current surrounding land use                               |
|                            | Age/condition of other available employment buildings      |
| •                          | Size of other available employment buildings               |
|                            | Industrial space in borough - buildings                    |
|                            | Industrial space in borough - floor space                  |
| •                          | Industrial space in borough - units                        |
|                            | Office space in borough - buildings                        |
| •                          | Office space in borough - floor space                      |
| •                          | Office space in borough - units                            |
|                            | Supply and demand forecast of industrial land in London    |
|                            | Supply and demand forecast of office space in London       |
| Employment Land Assessment | Number of estate agent listings - office space             |
|                            | Number of estate agent listings - industrial space         |
|                            | Site marketing history                                     |
|                            | Total warehouse and industrial space in borough            |
|                            | Changes in borough wide employment levels                  |
| •                          | Stock of B1 developments in the borough                    |
| •                          | Local conservation area                                    |
|                            | Policy E1 Providing a Range of Employment Uses             |
|                            | Policy E2 Land and Premises for Employment Uses            |
|                            | Policy LE1 Local Economy and Employment                    |
|                            | Category B developments in the pipeline                    |
|                            | Employment hubs in the borough                             |
|                            | Core Strategy Employment Policy                            |
|                            | NPPF - Increased focus on maximising use of land           |
|                            | NPPF - Increased flexibility applying policies             |
|                            | NPPF - Increased housing delivery                          |
|                            | National policy on economic strategy                       |
|                            | Paragraph 21 NPPF Encouraging economic growth              |
|                            | Paragraph 22 NPPF Avoiding unnecessary protection of sites |
|                            | Recent economic and market trends                          |
|                            | PTAL scores                                                |

Employ

Data

Data Source

|                            | Current building layout                                     | • | Architectural Drawings                   | Private |
|----------------------------|-------------------------------------------------------------|---|------------------------------------------|---------|
|                            | Proposed commercial floorspace                              |   | •                                        | i mudio |
|                            | Proposed number of homes                                    |   |                                          | Public  |
|                            | Amount of residential provision lost                        |   |                                          |         |
|                            | Proposed Employment generated                               |   | Scheme Description                       |         |
|                            | Site area                                                   |   |                                          |         |
|                            | Site employment history                                     |   |                                          |         |
|                            | Site land use history                                       |   |                                          |         |
|                            | Current site use                                            |   | - 01- 15-11                              |         |
|                            | Current surrounding land use                                |   | - Site Visit                             |         |
|                            | Age/condition of other available employment buildings       |   |                                          |         |
|                            | Size of other available employment buildings                |   |                                          |         |
|                            | Industrial space in borough - buildings                     |   |                                          |         |
|                            | Industrial space in borough - floor space                   |   |                                          |         |
|                            | Industrial space in borough - units                         |   | - CoStar Suite                           |         |
|                            | Office space in borough - buildings                         |   |                                          |         |
|                            | Office space in borough - floor space                       |   |                                          |         |
|                            | Office space in borough - units                             |   |                                          |         |
|                            | Supply and demand forecast of industrial land in London     | • | Strategic Industrial Land Study          |         |
|                            | Supply and demand forecast of office space in London        | • | Strategic Office Study                   |         |
| Employment Land Assessment | Number of estate agent listings - office space              |   |                                          |         |
|                            | Number of estate agent listings - industrial space          |   | Local Estate Agent Websites              |         |
|                            | Site marketing history                                      |   |                                          |         |
|                            | Total warehouse and industrial space in borough             |   | Professional Advice                      |         |
|                            | Changes in borough wide employment levels                   |   | •                                        |         |
|                            | <ul> <li>Stock of B1 developments in the borough</li> </ul> |   |                                          |         |
|                            | Local conservation area                                     |   | Employment Study                         |         |
|                            | Policy E1 Providing a Range of Employment Uses              |   |                                          |         |
|                            | Policy E2 Land and Premises for Employment Uses             |   |                                          |         |
|                            | Policy LE1 Local Economy and Employment                     |   | Local Plan                               |         |
|                            | Category B developments in the pipeline                     |   |                                          |         |
|                            | Employment hubs in the borough                              |   |                                          |         |
|                            | Core Strategy Employment Policy                             |   | Supplementary Planning Guidance          |         |
|                            | NPPF - Increased focus on maximising use of land            |   | Supplementary Planning Suidance          |         |
|                            | NPPF - Increased flexibility applying policies              |   | Draft National Planning Policy Framework |         |
|                            |                                                             |   | Drait National Flamming Policy Flamework |         |
|                            | NPPF - Increased housing delivery                           |   |                                          |         |
|                            | National policy on economic strategy                        |   | Notional Planning Policy From            |         |
|                            | Paragraph 21 NPPF Encouraging economic growth               |   | National Planning Policy Framework       |         |
|                            | Paragraph 22 NPPF Avoiding unnecessary protection of sites  |   |                                          |         |
|                            | Recent economic and market trends                           |   | PTAL Database                            |         |
|                            | PTAL scores                                                 | - | - Inc Dalabase                           |         |
| Document                   | Data                                                        |   | Data Source                              |         |

Data

Data Source

"Extracting **data from planning** can be like trying to get **eggs out of a cake**. And while cake is ideal for people who want cake, given the raw ingredients, we could also have pancakes, Welsh cakes and Yorkshire puddings."