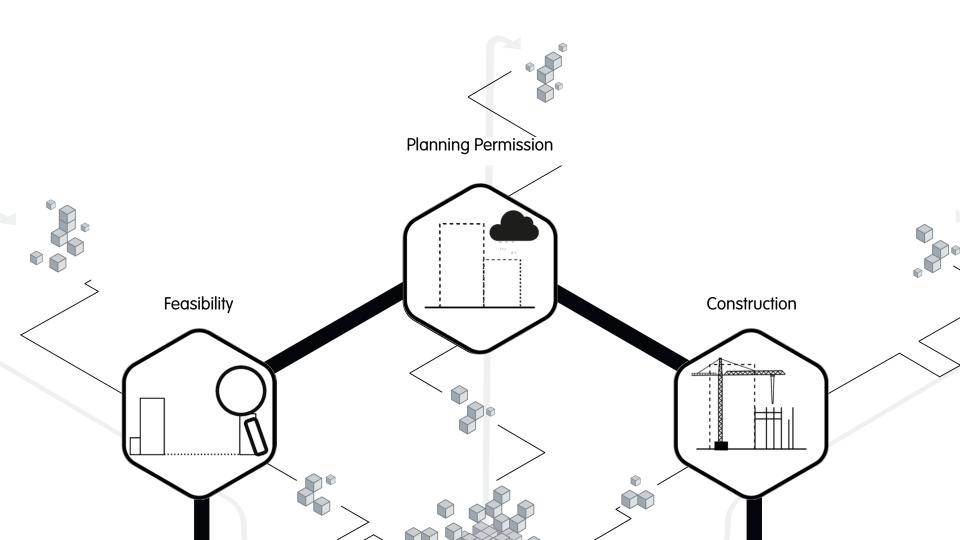

## What could a 21st Century digital planning system look like?

- a federated pattern web of digital planning processes and data -

**Planning Permission** 

## Planning Permission

Development Proposal

Local Plan

Local Plan

Planning regulation