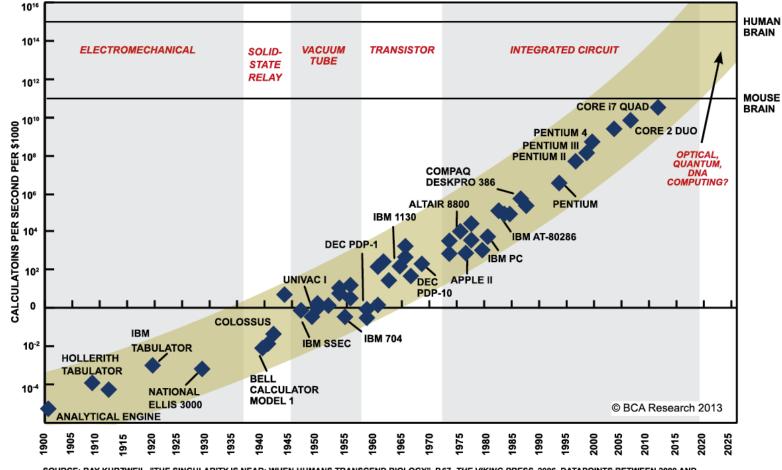

Better planning through technology

SOURCE: RAY KURZWEIL, "THE SINGULARITY IS NEAR: WHEN HUMANS TRANSCEND BIOLOGY", P.67, THE VIKING PRESS, 2006. DATAPOINTS BETWEEN 2000 AND 2012 REPRESENT BCA ESTIMATES.