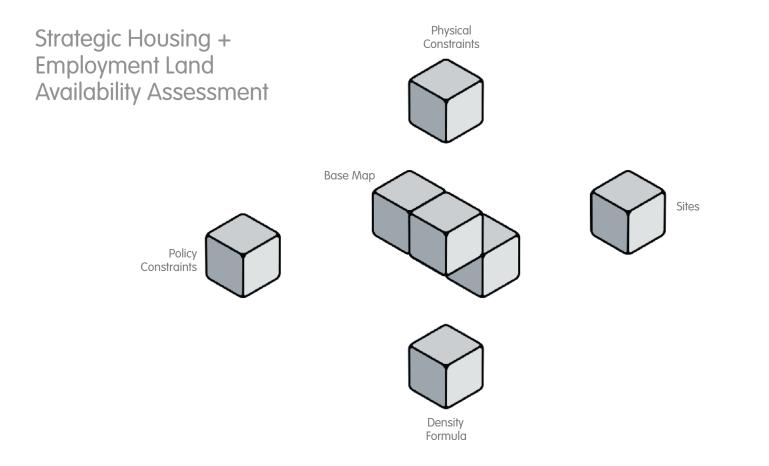

# Local Plan evidence documents

# Local Plan evidence

**50±** Evidence Base Report

|                            | Current building layout                                    |
|----------------------------|------------------------------------------------------------|
|                            | Proposed commercial floorspace                             |
|                            | Proposed number of homes                                   |
|                            | Amount of residential provision lost                       |
|                            | Proposed Employment generated                              |
|                            | Site area                                                  |
|                            | Site employment history                                    |
|                            | Site land use history                                      |
|                            | Current site use                                           |
|                            | Current surrounding land use                               |
|                            | Age/condition of other available employment buildings      |
| •                          | Size of other available employment buildings               |
|                            | Industrial space in borough - buildings                    |
|                            | Industrial space in borough - floor space                  |
| •                          | Industrial space in borough - units                        |
|                            | Office space in borough - buildings                        |
| •                          | Office space in borough - floor space                      |
| •                          | Office space in borough - units                            |
|                            | Supply and demand forecast of industrial land in London    |
|                            | Supply and demand forecast of office space in London       |
| Employment Land Assessment | Number of estate agent listings - office space             |
|                            | Number of estate agent listings - industrial space         |
|                            | Site marketing history                                     |
|                            | Total warehouse and industrial space in borough            |
|                            | Changes in borough wide employment levels                  |
| •                          | Stock of B1 developments in the borough                    |
| •                          | Local conservation area                                    |
|                            | Policy E1 Providing a Range of Employment Uses             |
|                            | Policy E2 Land and Premises for Employment Uses            |
|                            | Policy LE1 Local Economy and Employment                    |
|                            | Category B developments in the pipeline                    |
|                            | Employment hubs in the borough                             |
|                            | Core Strategy Employment Policy                            |
|                            | NPPF - Increased focus on maximising use of land           |
|                            | NPPF - Increased flexibility applying policies             |
|                            | NPPF - Increased housing delivery                          |
|                            | National policy on economic strategy                       |
|                            | Paragraph 21 NPPF Encouraging economic growth              |
|                            | Paragraph 22 NPPF Avoiding unnecessary protection of sites |
|                            | Recent economic and market trends                          |
|                            | PTAL scores                                                |