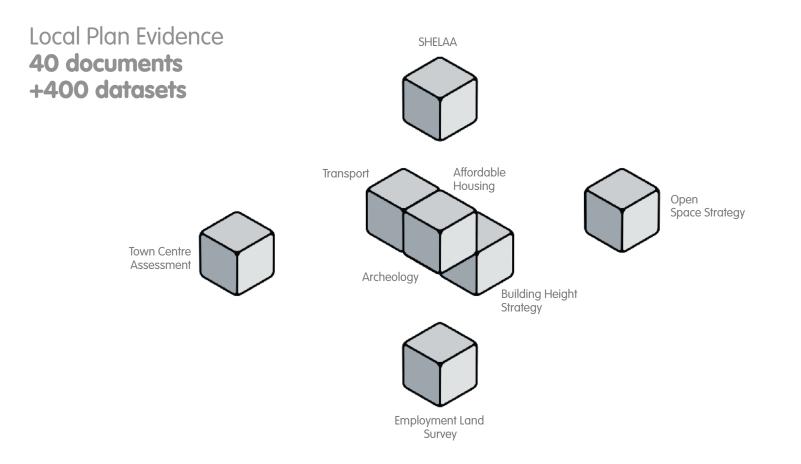

# Local Plan evidence documents

# Local Plan evidence

**50±** Evidence Base Report

|                            | Current building layout                                    |
|----------------------------|------------------------------------------------------------|
|                            | Proposed commercial floorspace                             |
|                            | Proposed number of homes                                   |
|                            | Amount of residential provision lost                       |
|                            | Proposed Employment generated                              |
|                            | Site area                                                  |
|                            | Site employment history                                    |
|                            | Site land use history                                      |
|                            | Current site use                                           |
|                            | Current surrounding land use                               |
|                            | Age/condition of other available employment buildings      |
| •                          | Size of other available employment buildings               |
|                            | Industrial space in borough - buildings                    |
|                            | Industrial space in borough - floor space                  |
| •                          | Industrial space in borough - units                        |
|                            | Office space in borough - buildings                        |
| •                          | Office space in borough - floor space                      |
| •                          | Office space in borough - units                            |
|                            | Supply and demand forecast of industrial land in London    |
|                            | Supply and demand forecast of office space in London       |
| Employment Land Assessment | Number of estate agent listings - office space             |
|                            | Number of estate agent listings - industrial space         |
|                            | Site marketing history                                     |
|                            | Total warehouse and industrial space in borough            |
|                            | Changes in borough wide employment levels                  |
| •                          | Stock of B1 developments in the borough                    |
| •                          | Local conservation area                                    |
|                            | Policy E1 Providing a Range of Employment Uses             |
|                            | Policy E2 Land and Premises for Employment Uses            |
|                            | Policy LE1 Local Economy and Employment                    |
|                            | Category B developments in the pipeline                    |
|                            | Employment hubs in the borough                             |
|                            | Core Strategy Employment Policy                            |
|                            | NPPF - Increased focus on maximising use of land           |
|                            | NPPF - Increased flexibility applying policies             |
|                            | NPPF - Increased housing delivery                          |
|                            | National policy on economic strategy                       |
|                            | Paragraph 21 NPPF Encouraging economic growth              |
|                            | Paragraph 22 NPPF Avoiding unnecessary protection of sites |
|                            | Recent economic and market trends                          |
|                            | PTAL scores                                                |