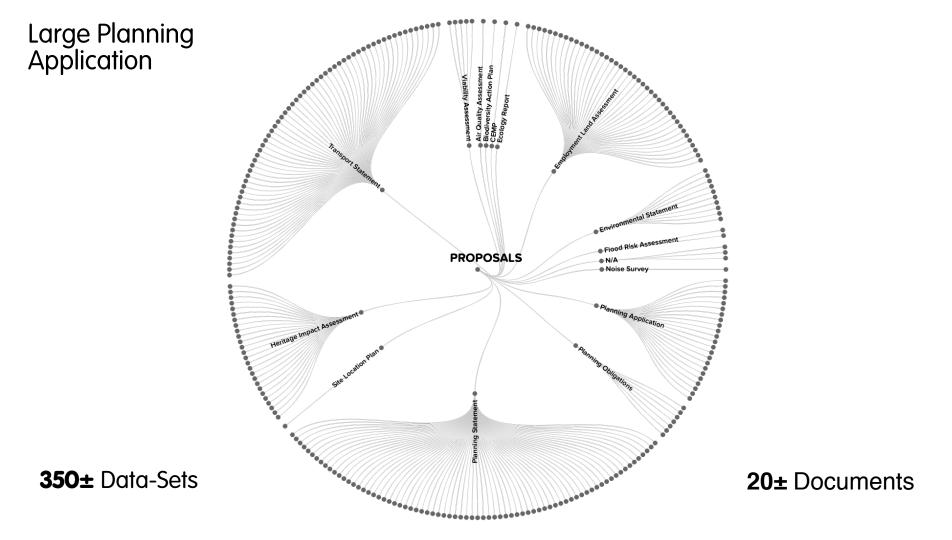

|                        | Current building layout                                    | <br>Architectural Drawings               |
|------------------------|------------------------------------------------------------|------------------------------------------|
|                        | Proposed commercial floorspace                             |                                          |
|                        | Proposed number of homes                                   |                                          |
|                        | Amount of residential provision lost                       |                                          |
|                        | Proposed Employment generated                              | Scheme Description                       |
|                        | Site area                                                  |                                          |
|                        | Site employment history                                    |                                          |
|                        | Site land use history                                      |                                          |
|                        | Current site use                                           |                                          |
|                        |                                                            | Site Visit                               |
|                        | Current surrounding land use                               |                                          |
|                        | Age/condition of other available employment buildings      |                                          |
|                        | Size of other available employment buildings               |                                          |
|                        | Industrial space in borough - buildings                    |                                          |
| •                      | Industrial space in borough - floor space                  | CoStar Suite                             |
| •                      | Industrial space in borough - units                        |                                          |
|                        | Office space in borough - buildings                        |                                          |
| •                      | Office space in borough - floor space                      |                                          |
| •                      | Office space in borough - units                            |                                          |
| •                      | Supply and demand forecast of industrial land in London    | Strategic Industrial Land Study          |
| •                      | Supply and demand forecast of office space in London       | Strategic Office Study                   |
| oyment Land Assessment | Number of estate agent listings - office space             | C Local Estate Accest Michailes          |
|                        | Number of estate agent listings - industrial space         | Local Estate Agent Websites              |
|                        | Site marketing history                                     |                                          |
|                        | Total warehouse and industrial space in borough            | Professional Advice                      |
|                        | Changes in borough wide employment levels                  |                                          |
|                        | Stock of B1 developments in the borough                    |                                          |
|                        | Local conservation area                                    | Employment Study                         |
|                        | Policy E1 Providing a Range of Employment Uses             |                                          |
|                        | Policy E2 Land and Premises for Employment Uses            |                                          |
|                        | Policy LE1 Local Economy and Employment                    | - Docal Plan                             |
|                        | Category B developments in the pipeline                    |                                          |
|                        | Employment hubs in the borough                             |                                          |
|                        |                                                            | Supplementary Planning Cuidance          |
|                        | Core Strategy Employment Policy                            | Supplementary Planning Guidance          |
|                        | NPPF - Increased focus on maximising use of land           |                                          |
|                        | NPPF - Increased flexibility applying policies             | Draft National Planning Policy Framework |
|                        | NPPF - Increased housing delivery                          |                                          |
|                        | National policy on economic strategy                       |                                          |
|                        | Paragraph 21 NPPF Encouraging economic growth              | National Planning Policy Framework       |
|                        | Paragraph 22 NPPF Avoiding unnecessary protection of sites |                                          |
| •                      | Recent economic and market trends                          |                                          |
|                        | PTAL scores                                                | PTAL Database                            |
| aent                   | Data                                                       | Data Source                              |