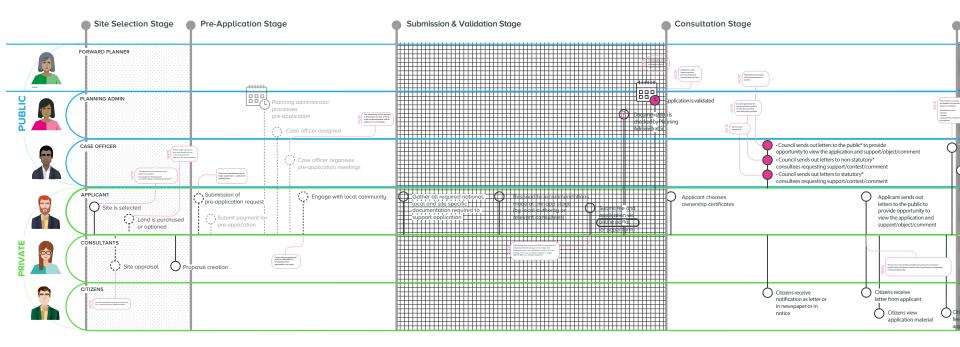

## What could a 21st Century digital planning system look like?

- a federated pattern web of digital planning processes and data -

**Planning Permission** 

## Planning Permission

Development Proposal

Local Plan

Local Plan

Planning regulation